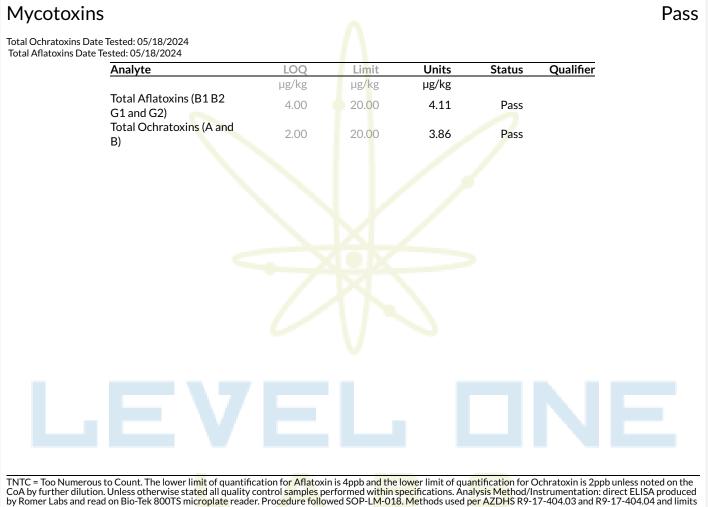

### Microbials

Pass

| Analyte                                                             | Result                     | Result Units | Status | Qualifier |
|---------------------------------------------------------------------|----------------------------|--------------|--------|-----------|
| E. Coli                                                             | <10                        | CFU/G        | Pass   |           |
| Salmonella                                                          | Not <mark>D</mark> etected | in one gram  | Pass   |           |
| Aspergillus terreus                                                 | Not <mark>Detect</mark> ed | in one gram  | Pass   |           |
| Aspergillus fumigatus, Aspergillus flavus, and<br>Aspergillus niger | Not Detected               | in one gram  | Pass   |           |
|                                                                     |                            |              |        |           |
|                                                                     |                            |              |        |           |
|                                                                     |                            |              |        |           |
|                                                                     |                            |              |        |           |
|                                                                     |                            |              |        |           |
|                                                                     |                            |              |        |           |
|                                                                     |                            |              |        |           |
|                                                                     |                            |              |        |           |
|                                                                     |                            |              |        |           |
|                                                                     |                            |              |        |           |

TNTC = Too Numerous to Count. The lower limit of quantification for E. coli is 10 CFU/g unless noted on the CoA by further dilution. Unless otherwise stated all quality control samples performed within specifications. Analysis Method/Instrumentation: E. coli plating via 3M Petrifilm per SOP-LM-019, Salmonella spp. And Aspergillus spp. detection by Bio-Rad CFX96 Deep Well real-time PCR per SOP-LM-016 & SOP-LM-017. Methods used per AZDHS R9-17-404.04 and microbial limits set by AZDHS R9-17 Table 3.1. ADHS approved method for microbials for all listed organisms.